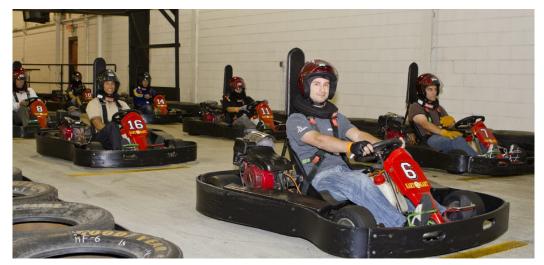

## KART TO KART RACING CHALLENGE

Don't Miss the SAE Detroit Section Racing Event at Kart 2 Kart!

Guests will have the opportunity to test their racing skills on high performance racing karts while meeting and networking with fellow SAE members and guests.

Kart 2 Kart's 1/5 mile race track includes a long 200-foot straightaway and six varying corners to give the thrill of high speeds and g-forces. The track itself is a textured concrete to aid in the amount of available grip which can bring up to 1.5 g's in the corners. Participants compete against other racers and are timed with Kart 2 Kart's Club Speed timing. All races are computer monitored to provide detailed results that are broken down by lap.