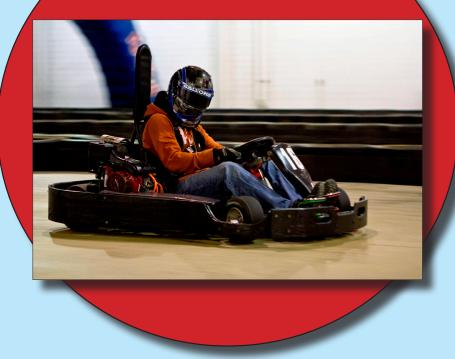

Kart 2 Kart's 1/5 mile race track includes a long 200-foot straightaway and six varying corners to give the thrill of high speeds and g-forces. The track itself is a textured concrete to aid in the amount of available grip which can bring up to 1.5 g's in the corners. Participants compete against up to nine other racers and are timed with Kart 2 Kart's Club Speed timing. All races are computer monitored to provide detailed results that are broken down by lap.